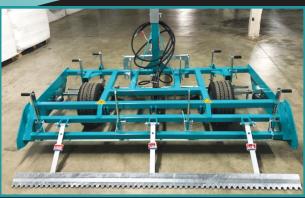

# Condition Your Arena with a Groomer Like the Pros!

### **TWIN CARE PRO**

Our Top-of-the-Line arena conditioner. The double-roller design incorporates every facet of arena grooming into one unit, ensuring your arena is always in prime condition.