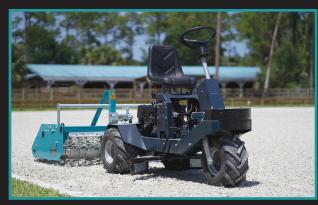

#### **ATV ONE CARE SLIM**

The Slim is our riding conditioner driven by a Honda gas engine with low emission levels and electric starter. This all-in-one gives you the flexibility of an easy to use tractor with a dynamic and adjustable arena conditioner. Ideal for tight conditions.

# Condition Your Arena with a Groomer Like the Pros!