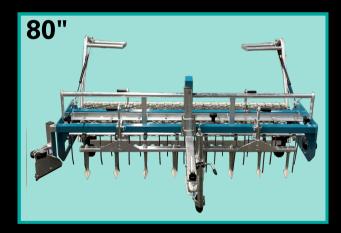

# **GGT CARE**

Available in 57" & 80" working widths.

#### **Deep Loosening Teeth**

Removes hard spots by breaking up compacted areas and helps to re-mix sand and textiles.

Soundness & Performance

That's the Focus!

851 SIMUEL ROAD SPARTANBURG, SC 29301