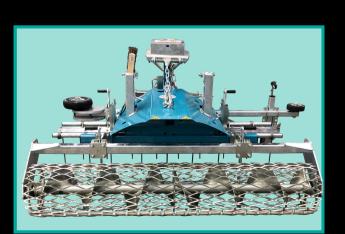

# **GGT CARE**

Available in 57" & 80" working widths.

#### **Deep Loosening Teeth**

Removes hard spots by breaking up compacted areas and helps to re-mix sand and textiles.

Soundness & Performance

That's the Focus!

851 SIMUEL ROAD SPARTANBURG, SC 29301