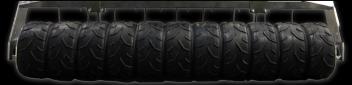

#### Bar

Twisted rod design ensures optimal packing, eliminates trailing, & reduces bounce for smooth & consistent finish.