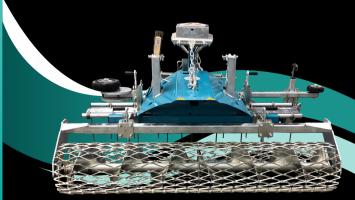

# **GGT CARE**

Available in 57" & 80" working widths.

#### Mesh

Our recommended roller that features an internal auger for optimal blending and distribution.

#### Bar

Twisted rod design ensures optimal packing, eliminates trailing, & reduces bounce for smooth & consistent finish.