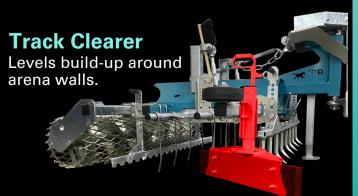

#### **FEATURES**

STANDARD ON ALL GGT FOOTING ARENA CONDITIONERS



#### **Deep Loosening Teeth**

Removes hard spots by breaking up compacted areas and helps to re-mix sand and textiles.





Soundness & Performance

That's the Focus!



851 SIMUEL ROAD SPARTANBURG, SC 29301

## GET YOUR ARENA SOLUTION! call or text:

National Director of Sales & Sponsorships Cynthia Keating: (864)-804-0011

National Retail Sales Manager Barb DiPalma: (864)-804-8664

WWW.GGTFOOTING.COM



STAY CONNECTED







# ARENA CONDITIONERS





# CONDITION YOUR ARENA LIKE THE PROS!

# CHOOSE YOUR ROLLER FOR ONE CARE PRO

# **GGT CARE**

Available in 57" & 80" working widths.

#### Mesh

Our recommended roller that features an internal auger for optimal blending and distribution.





### **ONE CARE PRO**

The ultimate arena conditioner for use on various surfaces. Designed for various equestrian surfaces

Available in multiple widths (71", 87", and 98") to suit different arena sizes & needs.



#### B