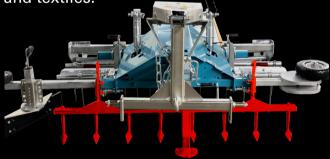

#### Bar

Twisted rod design ensures optimal packing, eliminates trailing, & reduces bounce for smooth & consistent finish.