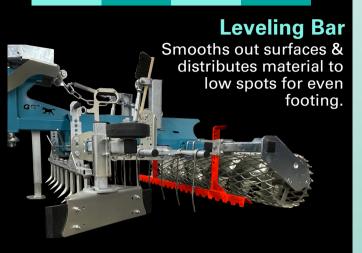

#### Bar

Twisted rod design ensures optimal packing, eliminates trailing, & reduces bounce for smooth & consistent finish.