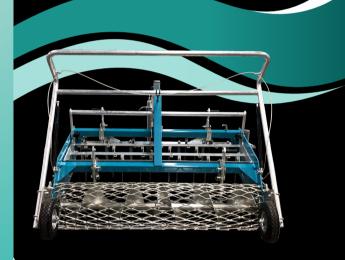

### **ONE CARE PRO**

The ultimate arena conditioner for use on various surfaces. Designed for various equestrian surfaces

Available in multiple widths (71", 87", and 98") to suit different arena sizes & needs.

#### **Farm Flex**

Used to stabilize, compact and level footing for consistent inish.

Robust tool designed to efficiently maintain high-performance footing with minimal effort.

Easy-to-use package that links to any ATV or tractor with 1\%" ball hitch.