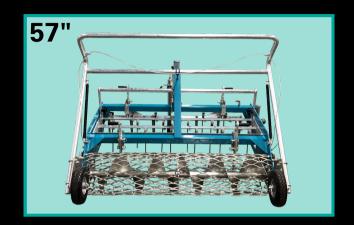

# **GGT CARE**

Available in 57" & 80" working widths.

#### **Deep Loosening Teeth**

Removes hard spots by breaking up compacted areas and helps to re-mix sand and textiles.

Soundness & Performance

That's the Focus!

851 SIMUEL ROAD SPARTANBURG, SC 29301

#### Mesh

Our recommended roller that features an internal auger for optimal blending and distribution.