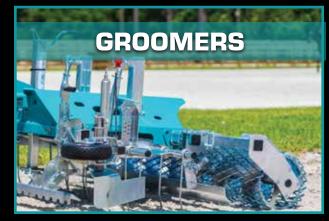

## Condition Your Arena with a Groomer Like the Pros!

### **ONE CARE PRO**

The work horse of our arena conditioner lineup. Trusted by 100's of equestrian professionals and equestrian competition venues nationwide.

#### **TWIN CARE PRO**

Our Top-of-the-Line arena conditioner. The double-roller design incorporates every facet of arena grooming into one unit, ensuring your arena is always in prime condition.

Budget Mat is designed mainly for outdoor riding rings. It acts as a separation layer with a rough surface for better grip should the hoof penetrate thru the footing. Special drainage channels on the downside allow water run off in multiple directions. Cup design helps to retain water. Scientifically proven to offer concussive relief and energy rebound.