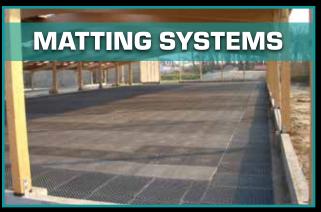

#### **TWIN CARE PRO**

Our Top-of-the-Line arena conditioner. The double-roller design incorporates every facet of arena grooming into one unit, ensuring your arena is always in prime condition.

Budget Mat is designed mainly for outdoor riding rings. It acts as a separation layer with a rough surface for better grip should the hoof penetrate thru the footing. Special drainage channels on the downside allow water run off in multiple directions. Cup design helps to retain water. Scientifically proven to offer concussive relief and energy rebound.

## **GGT Budget Mat (w/ holes)**

- no tongue and groove
- weight: 44 lbs. per mat
- 50/skid
- L x W x H: 46.5" x 33.5" x 1.6"
- covers 1 sq meter = 10.76 sq ft