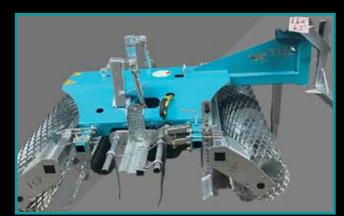

## Condition Your Arena with a Groomer Like the Pros!

#### **TWIN CARE PRO**

Our Top-of-the-Line arena conditioner. The double-roller design incorporates every facet of arena grooming into one unit, ensuring your arena is always in prime condition.

Budget Mat is designed mainly for outdoor riding rings. It acts as a separation layer with a rough surface for better grip should the hoof penetrate thru the footing. Special drainage channels on the downside allow water run off in multiple directions. Cup design helps to retain water. Scientifically proven to offer concussive relief and energy rebound.